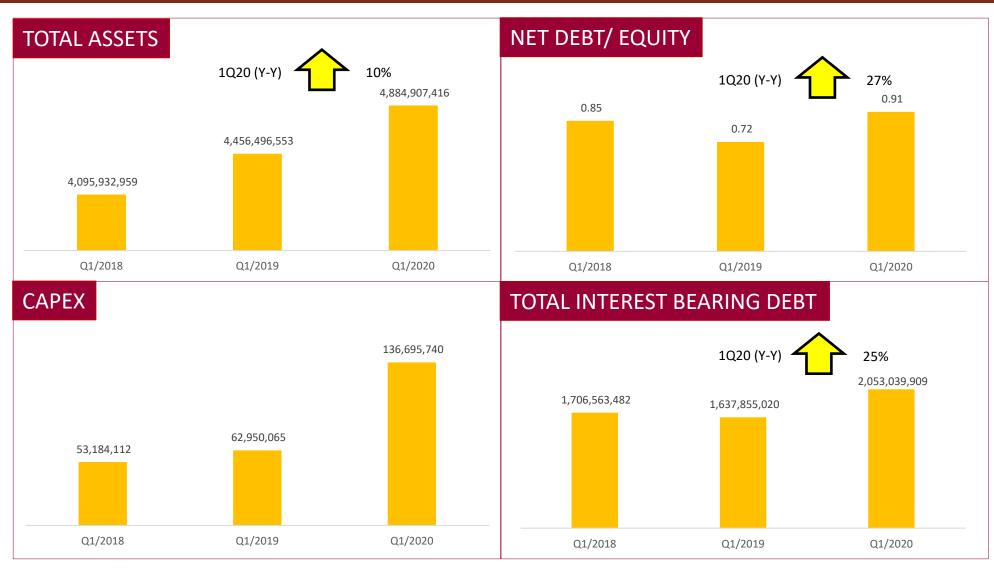

ry experience:

Year of Finance experience: More than 15 years More than 20 years

Year of Finance experience: More than 20 years





#### Investment highlight #5: Highly experienced management with strong governance







#### Investment highlight #6: Productive age employees









9

### 1Q20 HIGHLIGHTS

# DOC & Broiler Average Selling Price Government initiatives ensuring stable DOC & chicken prices and supply-demand dynamics



## Consumer demand projected to be lower due to macro conditions

GDP growth: 2020 -0.4% - 2.4% (2019 c. 5.02%)

Feed margins to benefit from volume growth, particularly expanding to swine feed and duck feed

Consumer food volume continues increasing by boosting the sales through social media



#### FINANCIAL PERFORMANCE







#### FINANCIAL PERFORMANCE







#### SEGMENT PERFORMANCE

#### FEEDMILL









#### SEGMENT PERFORMANCE







#### SEGMENT PERFORMANCE











This page intentionally left blank

# THANK YOU









www.malindofeedmill.com



Sunny Gold



@sunnygoldid



@sunnygoldid