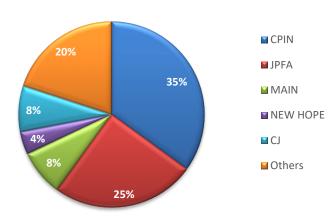

n source    | Price/kg<br>(IDR) | Protein content | Protein<br>Price/g<br>(IDR) |
|-------------------|-------------------|-----------------|-----------------------------|
| Egg               | 23,500            | 12.5%           | 188                         |
| Chicken (broiler) | 35,000            | 18.5%           | 189                         |
| Fresh milk        | 25,000            | 3.5%            | 714                         |
| Beef              | 190,000           | 20.0%           | 950                         |
| Fish              | 167,500           | 17.5%           | 957                         |





# Investment highlight #2: Top 3 integrated player and well-positioned in the market supported by strategic locations

#### Indonesia feed production capacity share (2019)



#### Indonesia DOC production capacity share (2019)





| Legends | Division           | 2019 Annual<br>Capacity | Locations                                                                                                                                           |
|---------|--------------------|-------------------------|-----------------------------------------------------------------------------------------------------------------------------------------------------|
|         | Feedmill           | 1,080,000 MT            | Cikande, Grobogan, Gresik, Makassar                                                                                                                 |
|         | GPS<br>Breeding    | 2.2 mn DOCs             | Majalengka