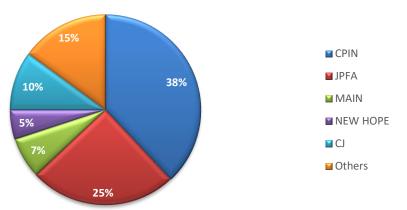

#### Indonesia DOC production capacity share (2019)

| Legends | Division           | 2019 Annual<br>Capacity | Locations                                                                                                                                           |
|---------|--------------------|-------------------------|-----------------------------------------------------------------------------------------------------------------------------------------------------|
|         | Feedmill           | 1,080,000 MT            | Cikande, Grobogan, Gresik, Makassar                                                                                                                 |
|         | GPS<br>Breeding    | 2.2 mn DOCs             | Majalengka                                                                                                                                          |
|         | PS Breeding        | 249 mn DOCs             | Medan, Lampung, Subang, Cikaum, Purwakarta, Wonosari,<br>Probolinggo, Lumajang, Pontianak, Banjarmasin, Makassar,<br>Pekanbaru, Palembang, Rembang, |
|         | Broiler            | 37,716 MT               | Medan, Subang, Bogor, Palembang                                                                                                                     |
|         | Food<br>Processing | 4,451 MT                | Cikarang                                                                                                                                            |