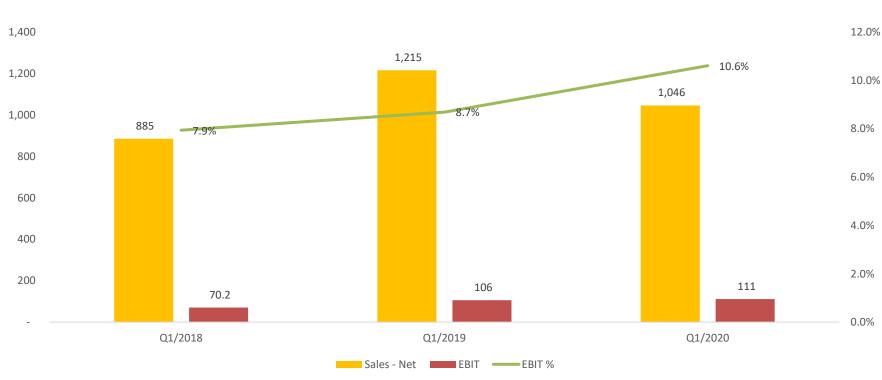

than 15 years More than 20 years

Year of Finance experience: More than 20 years





#### Investment highlight #5: Highly experienced management with strong governance







#### Investment highlight #6: Productive age employees









9

### 1Q20 HIGHLIGHTS

# DOC & Broiler Average Selling Price Government initiatives ensuring stable DOC & chicken prices and supply-demand dynamics



## Consumer demand projected to be lower due to macro conditions

GDP growth: 2020 -0.4% - 2.4% (2019 c. 5.02%)

Feed margins to benefit from volume growth, particularly expanding to swine feed and duck feed

Consumer food volume continues increasing by boosting the sales through social media



#### FINANCIAL PERFORMANCE







#### FINANCIAL PERFORMANCE







#### SEGMENT PERFORMANCE

#### FEEDMILL









#### SEGMENT PERFORMANCE







#### SEGMENT PERFORMANCE











This page intentionally left blank

# THANK YOU









www.malindofeedmill.com



Sunny Gold



@sunnygoldid



@sunnygoldid