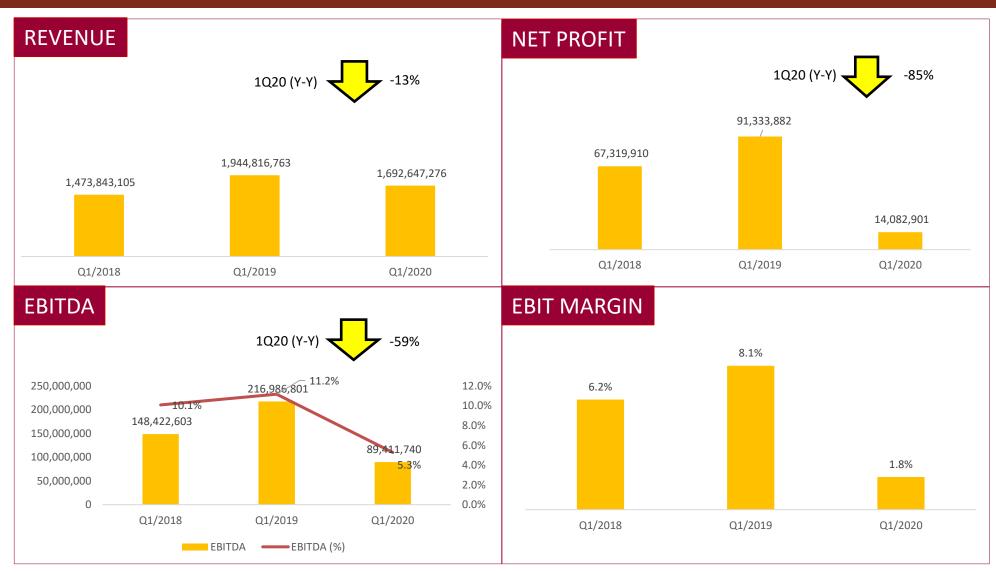

More than 15 years

Year of Poultry experience:

Year of Finance experience: More than 15 years More than 20 years

Year of Finance experience: More than 20 years





#### Investment highlight #5: Highly experienced management with strong governance







#### Investment highlight #6: Productive age employees









9

### 1Q20 HIGHLIGHTS

# DOC & Broiler Average Selling Price Government initiatives ensuring stable DOC & chicken prices and supply-demand dynamics



## Consumer demand projected to be lower due to macro conditions

GDP growth: 2020 -0.4% - 2.4% (2019 c. 5.02%)

Feed margins to benefit from volume growth, particularly expanding to swine feed and duck feed

Consumer food volume continues increasing by boosting the sales through social media



#### FINANCIAL PERFORMANCE







#### FINANCIAL PERFORMANCE







#### SEGMENT PERFORMANCE

#### FEEDMILL









#### SEGMENT PERFORMANCE







#### SEGMENT PERFORMANCE











This page intentionally left blank

# THANK YOU









www.malindofeedmill.com



Sunny Gold



@sunnygoldid



@sunnygoldid