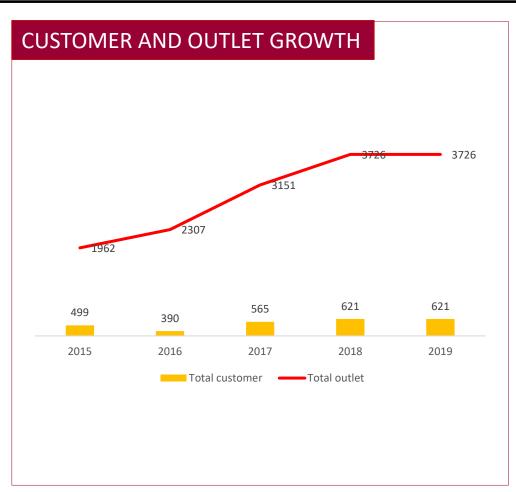

#### Investment highlight #4: Upside from Processed food (CBP) segment

Reputation as high quality producer, solid track record with diverse customer base