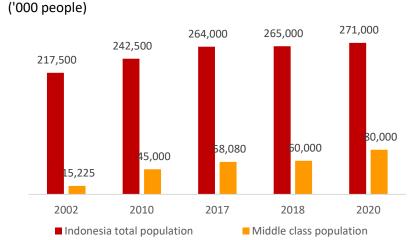

#### Indonesia's middle class is growing, adding 80million people in the middle class by 2020