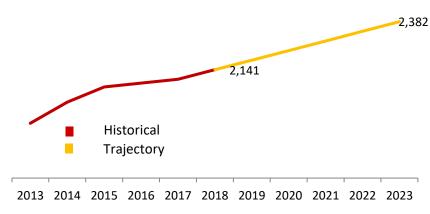

### Chicken consumption in Indonesia keeps growing and forecasted to be even stronger in 2023