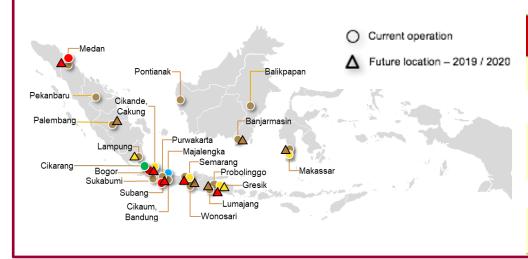

# Investment highlight #2: Top 3 integrated player and well-positioned in the market supported by strategic locations

#### Indonesia DOC production capacity share (2019)

| Legends | Division           | 2019 Annual<br>Capacity | Locations                                                                                                                                           |
|---------|--------------------|-------------------------|-----------------------------------------------------------------------------------------------------------------------------------------------------|
|         | Feedmill           | 1,080,000 MT            | Cikande, Grobogan, Gresik, Makassar                                                                                                                 |
|         | GPS<br>Breeding    | 2.2 mn DOCs             | Majalengka                                                                                                                                          |
|         | PS Breeding        | 249 mn DOCs             | Medan, Lampung, Subang, Cikaum, Purwakarta, Wonosari,<br>Probolinggo, Lumajang, Pontianak, Banjarmasin, Makassar,<br>Pekanbaru, Palembang, Rembang, |
|         | Broiler            | 37,716 MT               | Medan, Subang, Bogor, Palembang                                                                                                                     |
|         | Food<br>Processing | 4,451 MT                | Cikarang                                                                                                                                            |