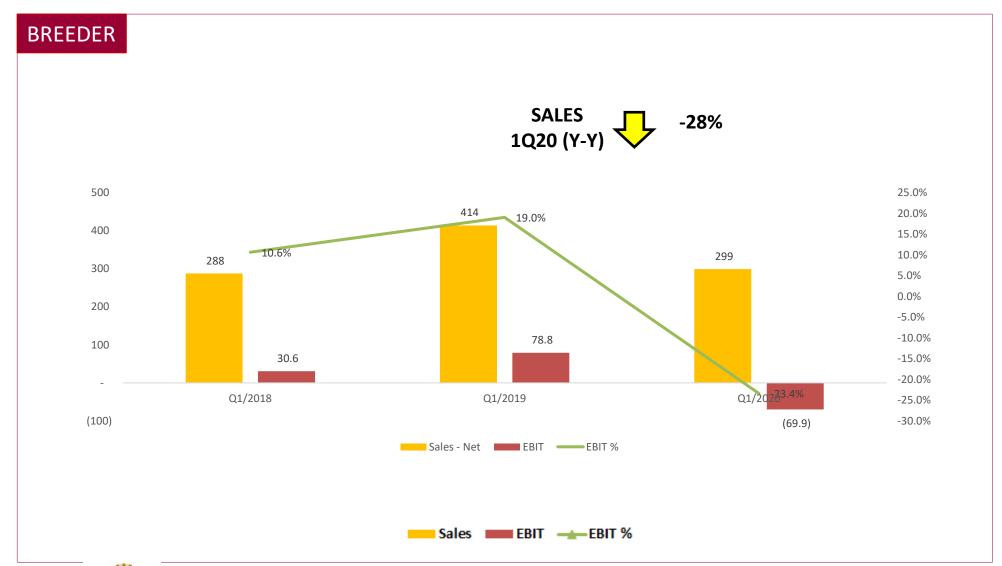

#### SEGMENT PERFORMANCE

#### SEGMENT PERFORMANCE

This page intentionally left blank