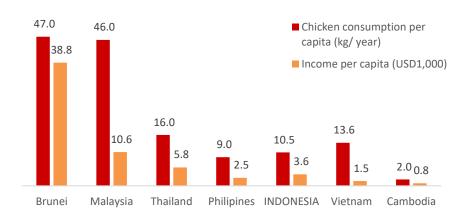

# PT MALINDO FEEDMILL TBK

**1Q 2020 RESULT PRESENTATION** 





#### **COMPANY OVERVIEW**

## Vertically integrated business

#### **UPSTREAM**

BREEDING

## **MIDSTREAM**

COMMERCIAL FARMING

#### FOOD PROCESSING

**DOWNSTREAM** 



**FEED** 







#### **KEY INVESTMENT HIGHLIGHTS**

- Attractive, fast growing industry
  - Top 3 integrated player
    - Secured growth plan
      - Upside from Processed food (CBP) segment
      - Highly experienced management with strong governance
    - Productive age employees





#### Investment highlight #1: Attractive, fast growing industry

#### Indonesia's middle class is growing, adding 80million people in the middle class by 2020



#### Indonesia has one of the lowest chicken consumption in SE Asia



### Chicken consumption in Indonesia keeps growing and forecasted to be even stronger in 2023





#### Chicken is the most affordable animal protein after eggs

| Protein source    | Price/kg<br>(IDR) | Protein content | Protein<br>Price/g<br>(IDR) |
|-------------------|-------------------|-----------------|-----------------------------|
| Egg               | 23,500            | 12.5%           | 188                         |
| Chicken (broiler) | 35,000            | 18.5%           | 189                         |
| Fresh milk        | 25,000            | 3.5%            | 714                         |
| Beef              | 190,000           | 20.0%           | 950                         |
| Fish              | 167,500           | 17.5%           | 957                         |





#