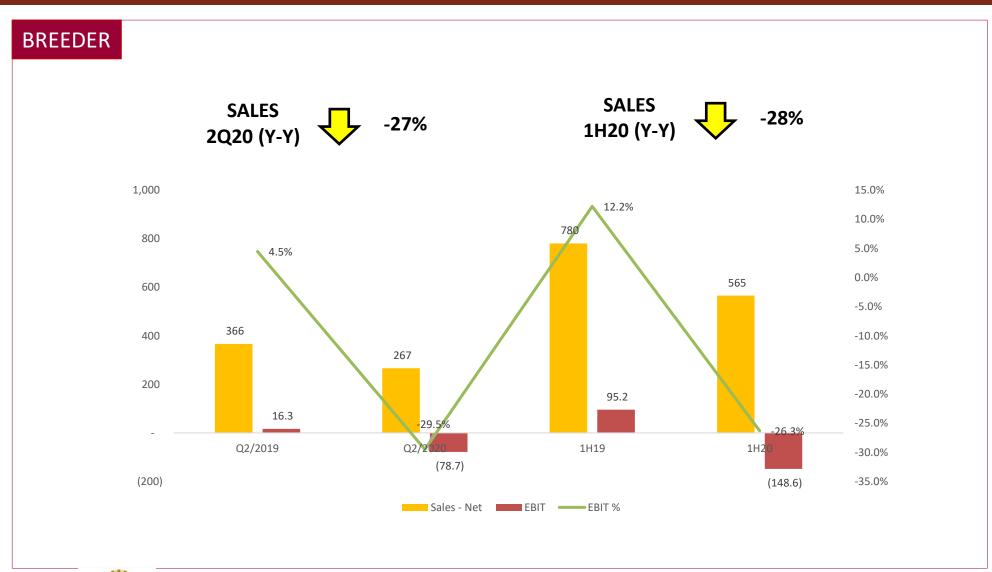

ht #5: Highly experienced management with strong governance







### Investment highlight #6: Productive age employees







August 10th, 2020 SunnyGold

### 1Q20 HIGHLIGHTS

#### **DOC & Broiler Average Selling Price**

Government initiatives ensuring stable DOC & chicken prices and supply-demand dynamics



Consumer demand projected to be lower due to macro conditions

GDP growth: 2020 -0.4% - 2.4% (2019 c. 5.02%)

Feed margins to benefit from volume growth, particularly expanding to swine feed and duck feed

Consumer food volume continues increasing by boosting the sales through social media





### FINANCIAL PERFORMANCE











SunnyGold

August 10th, 2020

### FINANCIAL PERFORMANCE







August 10th, 2020

### SEGMENT PERFORMANCE

#### FEEDMILL







### SEGMENT PERFORMANCE





August 10th, 2020

### SEGMENT PERFORMANCE









This page intentionally left blank

# THANK YOU









www.malindofeedmill.com



Sunny Gold



@sunnygoldid



@sunnygoldid