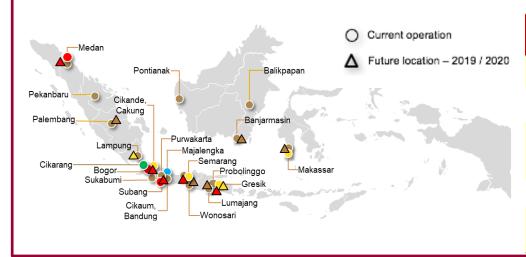

# Investment highlight #2: Top 3 integrated player and well-positioned in the market supported by strategic locations

#### **Indonesia DOC production capacity share (2019)**

| Legends | Division           | 2019 Annual<br>Capacity | Locations                                                                                                                                           |
|---------|--------------------|-------------------------|-----------------------------------------------------------------------------------------------------------------------------------------------------|
|         | Feedmill           | 1,650,000 MT            | Cikande, Grobogan, Gresik, Makassar, Lampung                                                                                                        |
|         | GPS<br>Breeding    | 3.1 mn DOCs             | Majalengka                                                                                                                                          |
|         | PS Breeding        | 256.1 mn<br>DOCs        | Medan, Lampung, Subang, Cikaum, Purwakarta, Wonosari,<br>Probolinggo, Lumajang, Pontianak, Banjarmasin, Makassar,<br>Pekanbaru, Palembang, Rembang, |
|         | Broiler            | 60 mio kg               | Medan, Subang, Bogor, Palembang                                                                                                                     |
|         | Food<br>Processing | 6,000 MT                | Cikarang                                                                                                                                            |