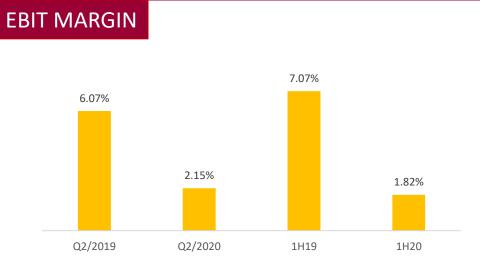

### FINANCIAL PERFORMANCE

SunnyGold

August 10th, 2020

### FINANCIAL PERFORMANCE

August 10th, 2020