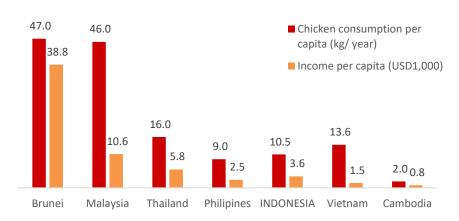

## PT MALINDO FEEDMILL TBK

### **2Q 2020 RESULT PRESENTATION**





### **COMPANY OVERVIEW**

### Vertically integrated business

### **UPSTREAM**

BREEDING

### **MIDSTREAM**

COMMERCIAL FARMING

### FOOD PROCESSING

**DOWNSTREAM** 



**FEED** 







### **KEY INVESTMENT HIGHLIGHTS**

Attractive, fast growing industry

Top 3 integrated player

Secured growth plan

Upside from Processed food (CBP) segment

Highly experienced management with strong governance

Productive age employees





#### Investment highlight #1: Attractive, fast growing industry

### Indonesia's middle class is growing, adding 80million people in the middle class by 2020



#### Indonesia has one of the lowest chicken consumption in SE Asia



### Chicken consumption in Indonesia keeps growing and forecasted to be even stronger in 2023





#### Chicken is the most affordable animal protein after eggs

| Protein source    | Price/kg<br>(IDR) | Protein<br>content | Protein<br>Price/g<br>(IDR) |
|-------------------|-------------------|--------------------|-----------------------------|
| Egg               | 23,500            | 12.5%              | 188                         |
| Chicken (broiler) | 35,000            | 18.5%              | 189                         |
| Fresh milk        | 25,000            | 3.5%               | 714                         |
| Beef              | 190,000           | 20.0%              | 950                         |
| Fish              | 167,500           | 17.5%              | 957