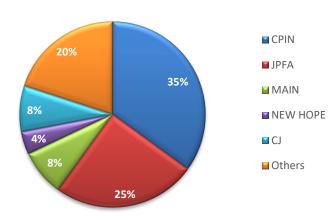

g<br>(IDR) | Protein<br>content | Protein<br>Price/g<br>(IDR) |
|-------------------|-------------------|--------------------|-----------------------------|
| Egg               | 23,500            | 12.5%              | 188                         |
| Chicken (broiler) | 35,000            | 18.5%              | 189                         |
| Fresh milk        | 25,000            | 3.5%               | 714                         |
| Beef              | 190,000           | 20.0%              | 950                         |
| Fish              | 167,500           | 17.5%              | 957                         |





# Investment highlight #2: Top 3 integrated player and well-positioned in the market supported by strategic locations

#### Indonesia feed production capacity share (2019)



#### **Indonesia DOC production capacity share (2019)**





| Legends | Division           | 2019 Annual<br>Capacity | Locations                                                                                                                                           |
|---------|--------------------|-------------------------|-----------------------------------------------------------------------------------------------------------------------------------------------------|
|         | Feedmill           | 1,650,000 MT            | Cikande, Grobogan, Gresik, Makassar, Lampung                                                                                                        |
|         | GPS<br>Breeding    | 3.1 mn DOCs             | Majalengka