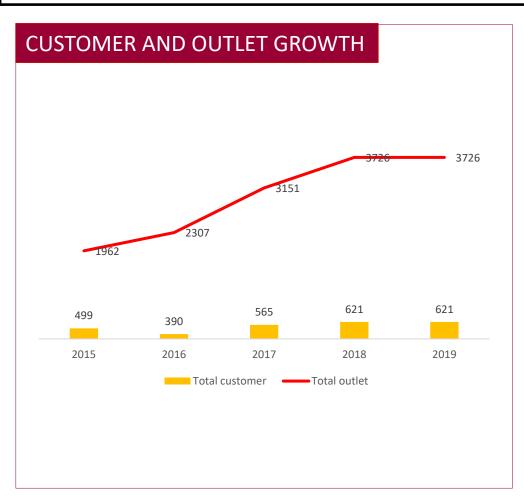

### Investment highlight #4: Upside from Processed food (CBP) segment

Reputation as high quality producer, solid track record with diverse customer base

6