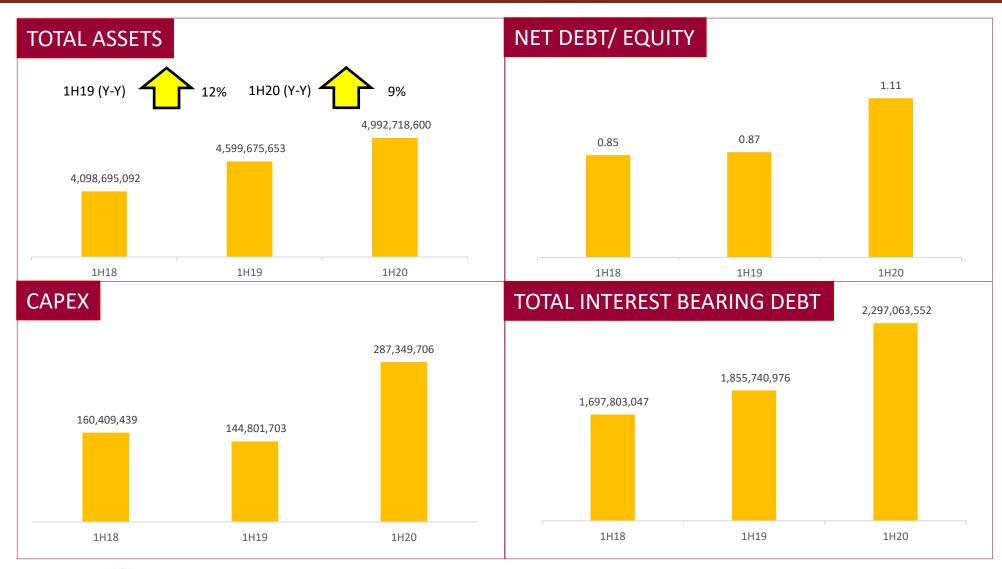

### FINANCIAL PERFORMANCE

SunnyGold

August 10th, 2020

### FINANCIAL PERFORMANCE

August 10th, 2020