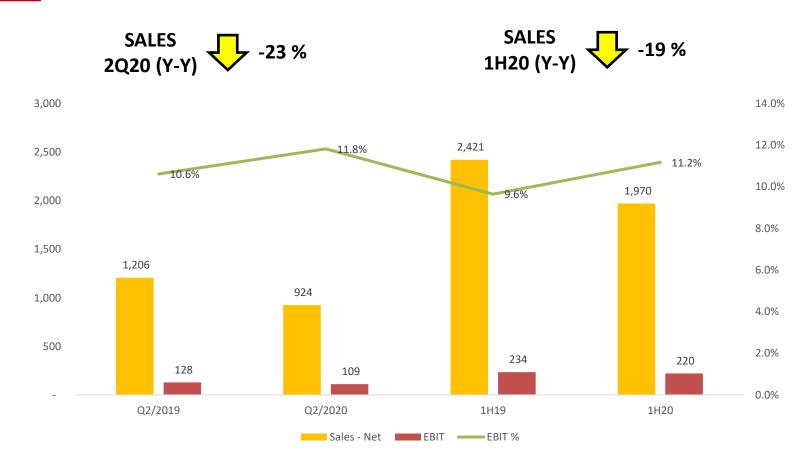

ssional

### Investment highlight #5: Highly experienced management with strong governance







### Investment highlight #6: Productive age employees







August 10th, 2020 SunnyGold

### 1Q20 HIGHLIGHTS

#### **DOC & Broiler Average Selling Price**

Government initiatives ensuring stable DOC & chicken prices and supply-demand dynamics



Consumer demand projected to be lower due to macro conditions

GDP growth: 2020 -0.4% - 2.4% (2019 c. 5.02%)

Feed margins to benefit from volume growth, particularly expanding to swine feed and duck feed

Consumer food volume continues increasing by boosting the sales through social media





### FINANCIAL PERFORMANCE











SunnyGold

August 10th, 2020

### FINANCIAL PERFORMANCE







August 10th, 2020

### SEGMENT PERFORMANCE

#### FEEDMILL







### SEGMENT PERFORMANCE





August 10th, 2020

### SEGMENT PERFORMANCE









This page intentionally left blank

# THANK YOU









www.malindofeedmill.com



Sunny Gold



@sunnygoldid



@sunnygoldid