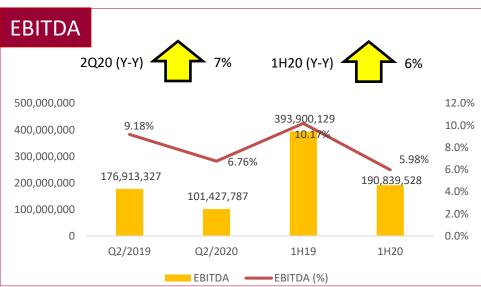

### FINANCIAL PERFORMANCE

SunnyGold

August 10th, 2020

### FINANCIAL PERFORMANCE

August 10th, 2020