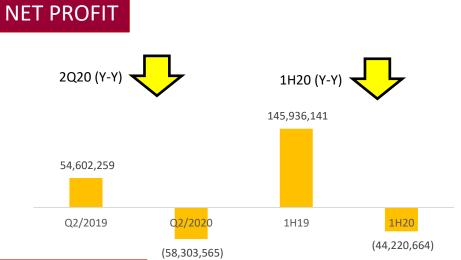

### FINANCIAL PERFORMANCE

SunnyGold

August 10th, 2020

### FINANCIAL PERFORMANCE

August 10th, 2020