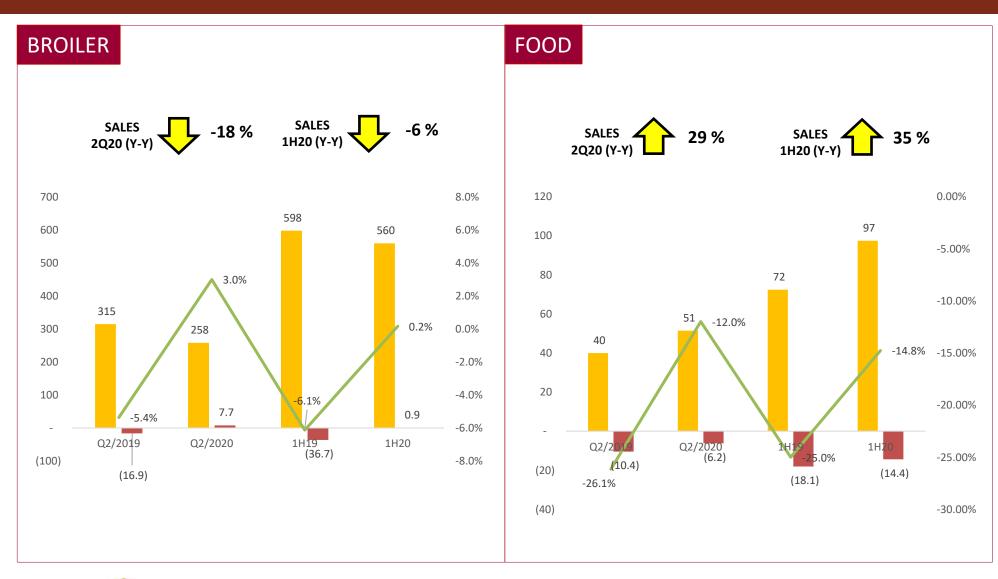

governance







### Investment highlight #6: Productive age employees







August 10th, 2020 SunnyGold

### 1Q20 HIGHLIGHTS

#### **DOC & Broiler Average Selling Price**

Government initiatives ensuring stable DOC & chicken prices and supply-demand dynamics



Consumer demand projected to be lower due to macro conditions

GDP growth: 2020 -0.4% - 2.4% (2019 c. 5.02%)

Feed margins to benefit from volume growth, particularly expanding to swine feed and duck feed

Consumer food volume continues increasing by boosting the sales through social media





### FINANCIAL PERFORMANCE











SunnyGold

August 10th, 2020

### FINANCIAL PERFORMANCE







August 10th, 2020

### SEGMENT PERFORMANCE

#### FEEDMILL







### SEGMENT PERFORMANCE





August 10th, 2020

### SEGMENT PERFORMANCE









This page intentionally left blank

# THANK YOU









www.malindofeedmill.com



Sunny Gold



@sunnygoldid



@sunnygoldid