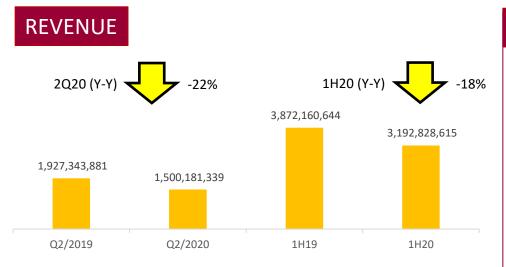

### FINANCIAL PERFORMANCE

SunnyGold

August 10th, 2020

### FINANCIAL PERFORMANCE

August 10th, 2020