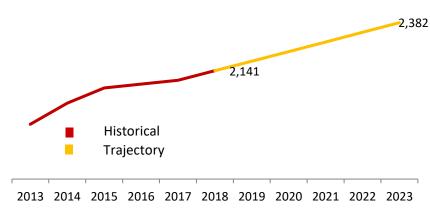

### Chicken consumption in Indonesia keeps growing and forecasted to be even stronger in 2023