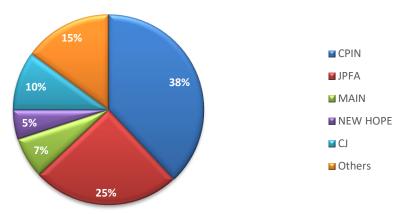

#### **Indonesia DOC production capacity share (2019)**

| Legends | Division           | 2019 Annual<br>Capacity | Locations                                                                                                                                           |
|---------|--------------------|-------------------------|-----------------------------------------------------------------------------------------------------------------------------------------------------|
|         | Feedmill           | 1,650,000 MT            | Cikande, Grobogan, Gresik, Makassar, Lampung                                                                                                        |
|         | GPS<br>Breeding    | 3.1 mn DOCs             | Majalengka                                                                                                                                          |
|         | PS Breeding        | 256.1 mn<br>DOCs        | Medan, Lampung, Subang, Cikaum, Purwakarta, Wonosari,<br>Probolinggo, Lumajang, Pontianak, Banjarmasin, Makassar,<br>Pekanbaru, Palembang, Rembang, |
|         | Broiler            | 60 mio kg               | Medan, Subang, Bogor, Palembang                                                                                                                     |
|         | Food<br>Processing | 6,000 MT                | Cikarang                                                                                                                                            |