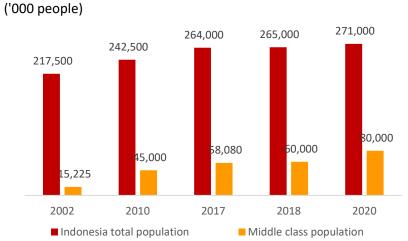

### Indonesia's middle class is growing, adding 80million people in the middle class by 2020