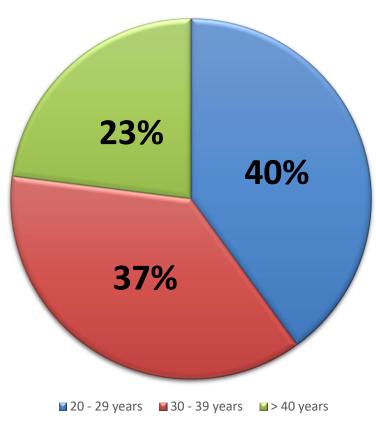

Productive age employees

### Investment highlight #6: Productive age employees

August 10th, 2020 SunnyGold